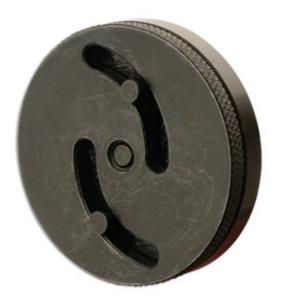

## Adjustable Brake Rewind Adaptor 3/8"D

Two pin adjustable wind back adaptor with 3/8" square drive.

## **Additional Information**

- UK Registered Design, innovative adjustable 2 pin design.
- Can be used with all wind back tools that use a 3/8" square drive (will fit 5626, 3993, 3940, 4511 and 5094).
- Pins quickly and easily adjust from 15mm to 35mm distance between pin centres, requires 3mm hex key to lock pins. Pin diameter: 4mm, protruding 2.14mm from face of tool.
- Pins designed to shear at 50Nm: Replacement pins available Part number 5789.
- Made in Sheffield.